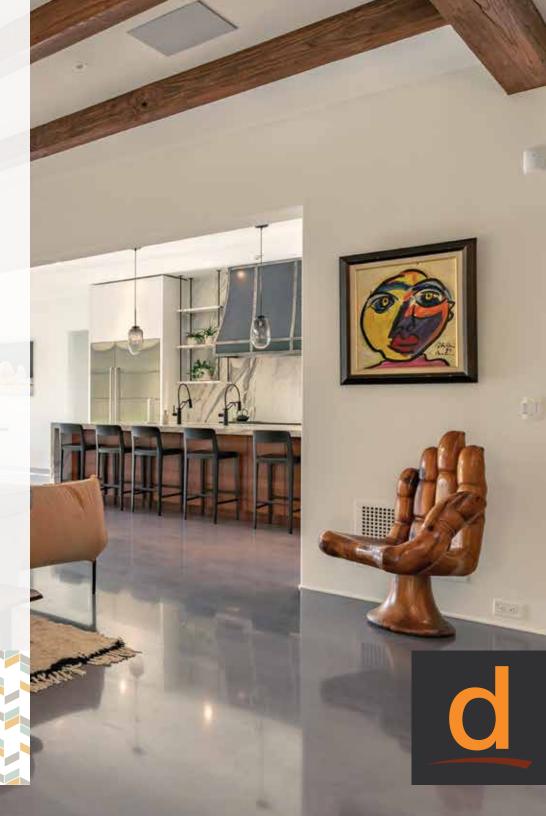

### Designer Polished Concrete Flooring

When designers and architects think of modern design, they think of concrete. Strikingly modern aesthetics can be achieved using polished concrete in the interior spaces of homes and businesses.

With Param 35M Self-leveling Polished Concrete, you too can realize the modern design that only a polished concrete floor provides. Installation of Param 35M does not require the tools and labor necessary to grind a concrete surface like traditional polished concrete.

Achieve nearly any polished concrete design using colorants. Concrete dyes and stains are available in numerous colors, while gloss and satin topcoats further your design options.