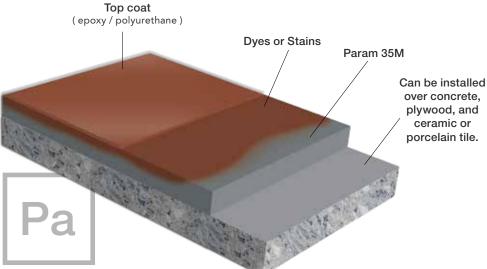

## Param 35M Self-leveling Polished Concrete

With Param 35M Self-leveling Polished Concrete, you too can realize the modern design that only a polished concrete floor provides. Installation of Param 35M does not require the tools and labor necessary to grind a concrete surface like traditional polished concrete.

Achieve nearly any polished concrete design using colorants. Concrete dyes and stains are available in numerous colors, while gloss and satin topcoats further your design options.

#### Versatility

A Param 35M Self-leveling concrete overlay can be applied atop many types of substrates, including concrete, tile, wood, plywood, and terrazzo. Its high bonding strength will assure years of trouble-free flooring for the life of the property.