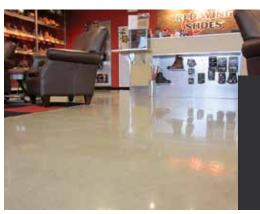

# The Anywhere Floor

- > Lofts & High Rise Apartments
- > Residential Homes and Condos
- Offices & Meeting rooms
- > Retails Stores & Shops
- > Restaurants, Bars & Night clubs
- > Museums / Art Galleries
- > Lobbies & Hallways
- Libraries & Government buildings
- Warehouses & Garages

#### Versatility

A Param 35M Self-leveling concrete overlay can be applied atop many types of substrates, including concrete, tile, wood, plywood, and terrazzo. Its high bonding strength will assure years of trouble-free flooring for the life of the property.