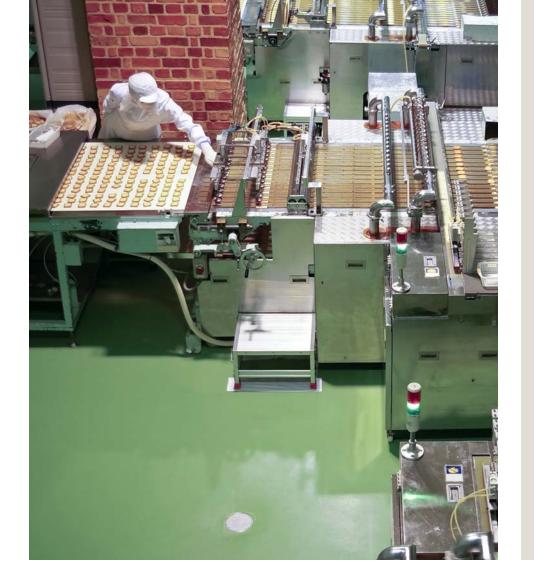

# Perdure SLE

Perdure Self-leveling Epoxy (SLE)
Systems provide a more durable,
abrasion and impact resistant flooring
solution for heavy-duty manufacturing
facilities and regulated industries. Our
SLE systems can be tailored to perform in
medium to harsh conditions by modifying
their thicknesses, textures and resin
components to suit any industrial floor

performance requirements.