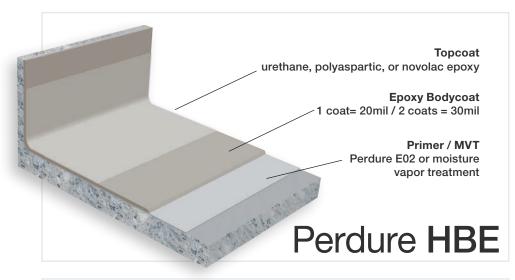

## Perdure HBE

The Perdure High-build (HBE) Epoxy
System provides a durable and
attractive protective coating for any
concrete substrate. It's self-leveling,
easy to maintain, color stable and can
be formulated to match custom colors.
All Perdure coatings can be formulated
to meet specific requirements: chemical
resistance, textured slip-proofing, antistatic and fast-cure applications.

#### Perdure HBE | High-build

- > Thickness 20-30mil. ( .02"-.03" )
- > Wear, impact and abrasion resistant
- > Optional cove base for a seamless floor-to-wall transition
- > Optional chemical resistance
- Optional slip resistant finish)
- > Low VOC
- Finishing options are gloss, satin, and matte