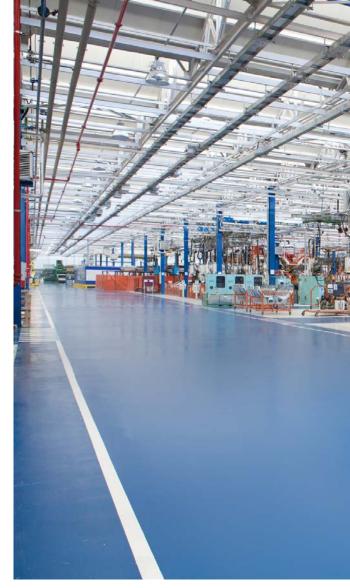

## Perdure HBE

The Perdure High-build (HBE) Epoxy
System provides a durable and
attractive protective coating for any
concrete substrate. It's self-leveling,
easy to maintain, color stable and can
be formulated to match custom colors.
All Perdure coatings can be formulated
to meet specific requirements: chemical
resistance, textured slip-proofing, antistatic and fast-cure applications.

#### Perdure HBE | High-build

- > Thickness 20-30mil. ( .02"-.03" )
- > Wear, impact and abrasion resistant
- > Optional cove base for a seamless floor-to-wall transition
- > Optional chemical resistance
- Optional slip resistant finish)
- > Low VOC
- Finishing options are gloss, satin, and matte