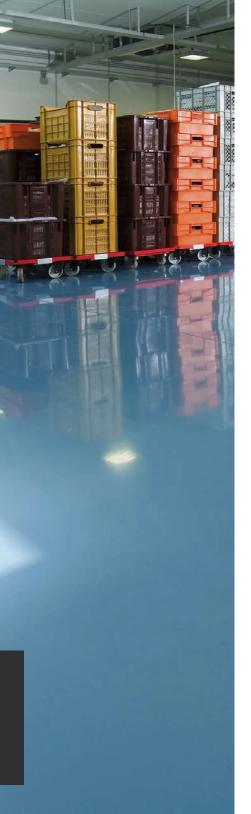

# Perdure SLE

Perdure Self-leveling Epoxy (SLE)
Systems provide a more durable,
abrasion and impact resistant flooring
solution for heavy-duty manufacturing
facilities and regulated industries. Our
SLE systems can be tailored to perform in
medium to harsh conditions by modifying
their thicknesses, textures and resin
components to suit any industrial floor

performance requirements.