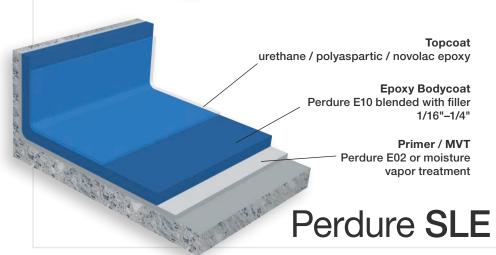

# Perdure SLE

Perdure Self-leveling Epoxy (SLE)
Systems provide a more durable,
abrasion and impact resistant flooring
solution for heavy-duty manufacturing
facilities and regulated industries. Our
SLE systems can be tailored to perform in
medium to harsh conditions by modifying
their thicknesses, textures and resin
components to suit any industrial floor

### Perdure SLE | Self-leveling

All the features of HBE and:

- Thickness 1/16"-1/4"
- > High compressive strength