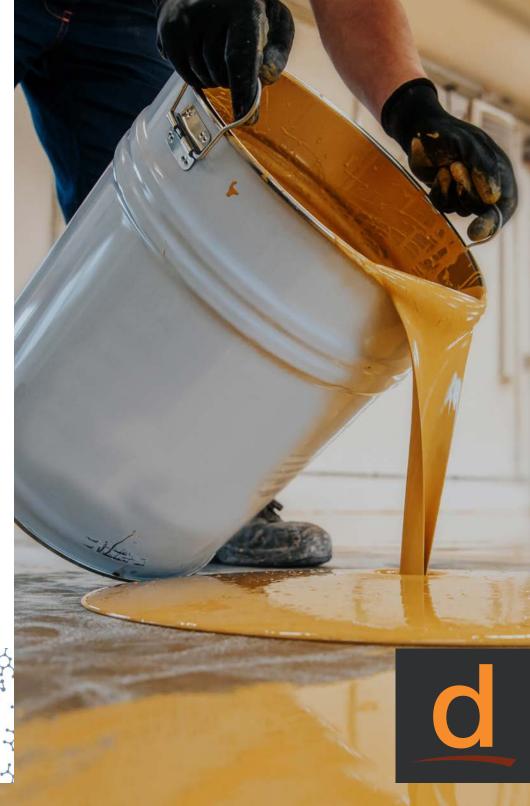

## Perdure HBE

The Perdure High-build (HBE) Epoxy
System provides a durable and
attractive protective coating for any
concrete substrate. It's self-leveling,
easy to maintain, color stable and can
be formulated to match custom colors.
All Perdure coatings can be formulated
to meet specific requirements: chemical
resistance, textured slip-proofing, antistatic and fast-cure applications.