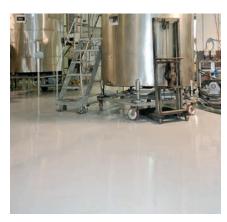

# Perdure SLE

Perdure Self-leveling Epoxy (SLE)
Systems provide a more durable,
abrasion and impact resistant flooring
solution for heavy-duty manufacturing
facilities and regulated industries. Our
SLE systems can be tailored to perform in
medium to harsh conditions by modifying
their thicknesses, textures and resin
components to suit any industrial floor

performance requirements.