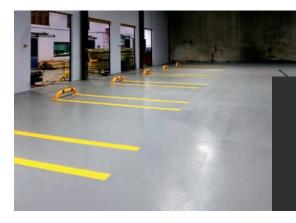

## Perdure HBE

The Perdure High-build (HBE) Epoxy
System provides a durable and
attractive protective coating for any
concrete substrate. It's self-leveling,
easy to maintain, color stable and can
be formulated to match custom colors.
All Perdure coatings can be formulated
to meet specific requirements: chemical
resistance, textured slip-proofing, antistatic and fast-cure applications.