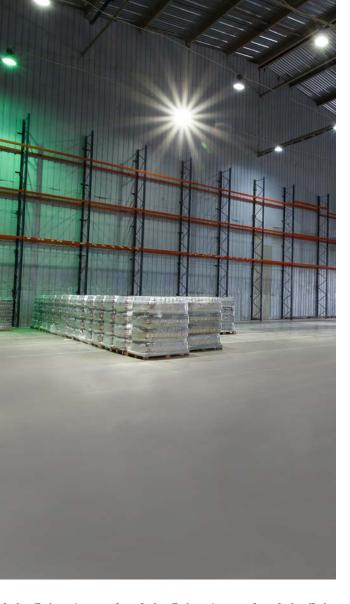

# Perdure SLE

Perdure Self-leveling Epoxy (SLE)
Systems provide a more durable,
abrasion and impact resistant flooring
solution for heavy-duty manufacturing
facilities and regulated industries. Our
SLE systems can be tailored to perform in
medium to harsh conditions by modifying
their thicknesses, textures and resin
components to suit any industrial floor

performance requirements.